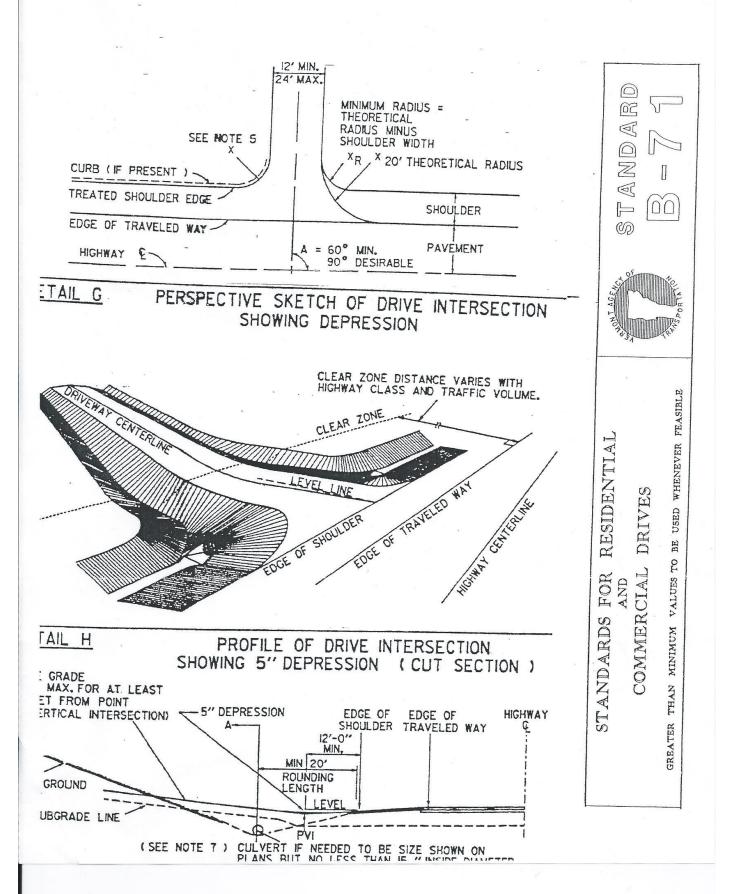

### **SECTION II - STANDARD CONDITIONS**

- 1) To be built as specified
- 2) Minimum sight distance of 225 feet in a 35 mph speed zone, or less upon special provision by the Selectboard
- 3) Installation and maintenance of a culvert (if required) is the responsibility of the permittee
- 4) Any clearing required to achieve the required sight distance shall be annually maintained by the permittee
- 5) The driveway is to be constructed and maintained so as not to permit water to run into any Town road (i.e. crowned, diverted, and ditched as necessary)
- 6) A 12' minimum flat area at the end of the drive at the intersection with the road is required, or less upon special provision by the Selectboard.